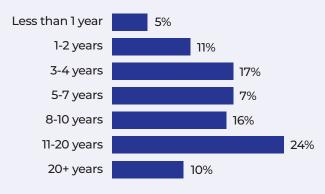

gfederation.org.

OCTOBER 23-25, 2025 - SAN DIEGO



### Who will be there?

ICF Converge has been designed for 1,600 coach practitioners, educators, researchers, managers, and leaders using coaching skills, and other professionals whose work intersects with coaching.

These individuals are also business owners, organizational decision-makers, HR/talent professionals seeking development opportunities for individuals in their organizations, and coaches who are seeking Continuing Coach Education (CCE) offerings to deepen their skills and impact.

#### **Snapshot of the Coaching Industry**

Who are coaching professionals? Here is key demographic information from the 2023 ICF Global Coaching Study and 2024 ICF Snapshot Survey:





### Age



#### **Education**



### **Coaching Experience**



#### **Main Area of Coaching**

36% Leadership

18% Executive

12% Business or Organization

10% Life Vision and Enhancement

9% Career

3% Health and Wellness

2% Small Business

2% Relationship

5% Other

2% No specialty

OCTOBER 23-25, 2025 - SAN DIEGO



### **Sponsorship Levels & Benefits**

|                                                                 | Platinum     | Diamond      | Gold         | Silver       | Bronze       |
|-----------------------------------------------------------------|--------------|--------------|--------------|--------------|--------------|
|                                                                 | \$50,000 USD | \$40,000 USD | \$30,000 USD | \$20,000 USD | \$10,000 USD |
| Speaking Opportunity<br>(3 min. speaking, 3 min. video)         | 2