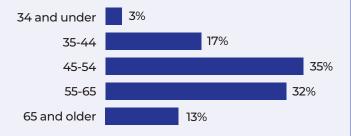

#### **Snapshot of the Coaching Industry**

Who are coaching professionals? Here is key demographic information from the 2023 ICF Global Coaching Study and 2024 ICF Snapshot Survey:

### Age