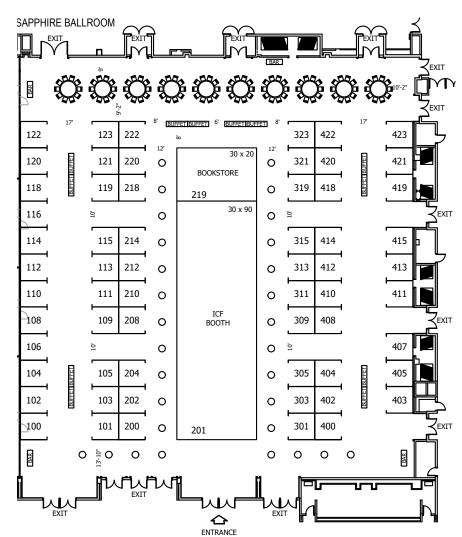

### **Exhibitor Information**

EXHIBIT BOOTH: 10' x 10' booth includes: pipe and drape, 6' table, 2-chairs, wastebasket, ID sign, 1-complimentary registration, 50-word description on website and mobile app. Sponsors receive number of words specified in their agreement. Each booth comes with one registration.

### **Exhibit Hall Floorplan**