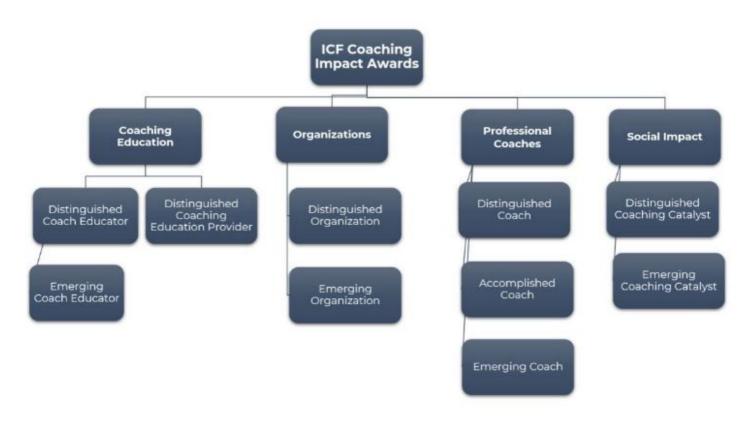

# **Getting Started with Your Nominations**

Welcome to the 2024 ICF Coaching Impact Awards program!

Completed nominations must be submitted by April 26 at 11:59 p.m. (New York).

There are four categories that you may choose to submit a nomination for this year:

- ICF Coaching Impact Awards Coaching Education
- ICF Coaching Impact Awards Organizations
- ICF Coaching Impact Awards Professional Coaches
- ICF Coaching Impact Awards Social Impact

As you enter the nomination process, you will also see subcategories within each of these categories.

# **Eligibility Requirements for Professional Coaches Category:**

The ICF Coaching Impact Awards - Professional Coaches category will honor individual coach practitioners who are making an impact in the profession and at ICF.

**Distinguished Coach**: Experienced coach practitioners who have made their mark on ICF and the coaching profession, they hold an active **ICF MCC credential**, and have been ICF members for at least seven **7 years**.

**Accomplished Coach**: Accomplished coach practitioners who have made their mark on ICF and the coaching profession, hold an active **ICF PCC credential**, and have been ICF members for at least five **5 years**.

**Emerging Coach**: Coach practitioners who are poised to lead ICF and the coaching profession into the future, hold an active **ICF ACC credential**, and have been ICF members for at least three **3 years**.