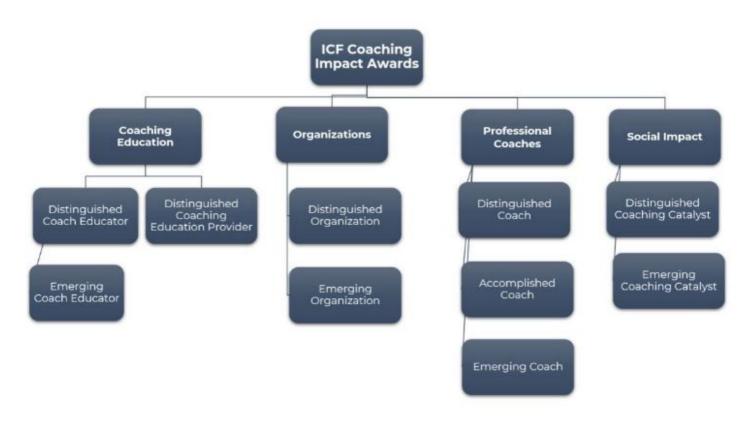

## **Getting Started with Your Nominations**

Welcome to the 2024 ICF Coaching Impact Awards program!

Completed nominations must be submitted by April 26 at 11:59 p.m. (New York).

There are four categories that you may choose to submit a nomination for this year:

- ICF Coaching Impact Awards Coaching Education
- ICF Coaching Impact Awards Organizations
- ICF Coaching Impact Awards Professional Coaches
- ICF Coaching Impact Awards Social Impact

As you enter the nomination process, you will also see subcategories within each of these categories.