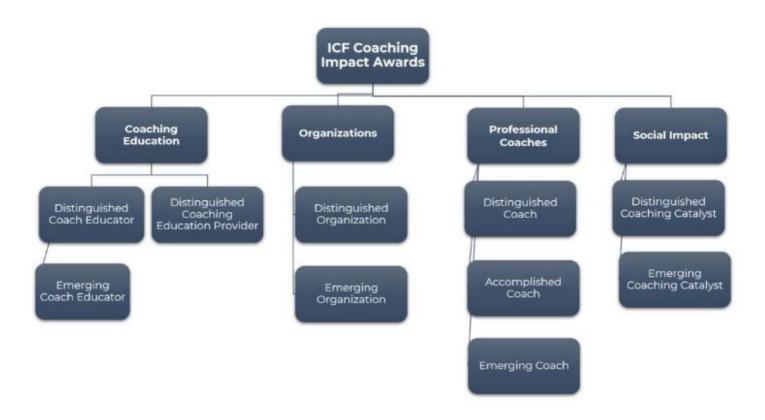

## **Getting Started with Your Nominations**

Welcome to the 2024 ICF Coaching Impact Awards program!

Completed nominations must be submitted by April 26 at 11:59 p.m. (New York).

There are four categories that you may choose to submit a nomination for this year:

- ICF Coaching Impact Awards Coaching Education
- ICF Coaching Impact Awards Organizations
- ICF Coaching Impact Awards Professional Coaches
- ICF Coaching Impact Awards Social Impact

As you enter the nomination process, you will also see subcategories within each of these categories.

# **Eligibility Requirements for Professional Coaches Category:**

The ICF Coaching Impact Awards - Professional Coaches category will honor individual coach practitioners who are making an impact in the profession and at ICF.

**Distinguished Coach**: Experienced coach practitioners who have made their mark on ICF and the coaching profession, they hold an active **ICF MCC credential**, and have been ICF members for at least seven **7 years**.

**Accomplished Coach**: Accomplished coach practitioners who have made their mark on ICF and the coaching profession, hold an active **ICF PCC credential**, and have been ICF members for at least five **5 years**.

**Emerging Coach**: Coach practitioners who are poised to lead ICF and the coaching profession into the future, hold an active **ICF ACC credential**, and have been ICF members for at least three **3 years**.