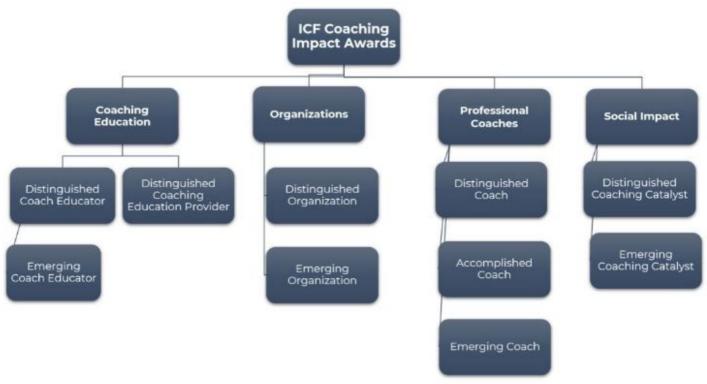

#### Completed nominations must be submitted by April 26 at 11:59 p.m. (New York).

There are four categories that you may choose to submit a nomination for this year:

- ICF Coaching Impact Awards Coaching Education
- ICF Coaching Impact Awards Organizations
- ICF Coaching Impact Awards Professional Coaches
- ICF Coaching Impact Awards Social Impact

As you enter the nomination process, you will also see subcategories within each of these categories.

The 2024 ICF Coaching Impact Awards will be recognized in October. Winners should save the dates of October 24-27.