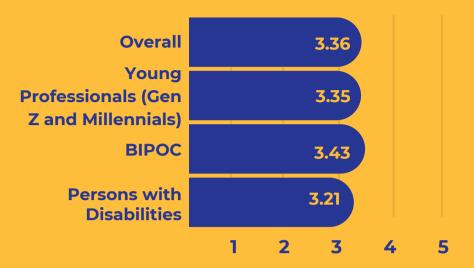

Policies

New Policies
Added

Total Policy Update(s)

### **Member and Chapter Engagement**

| NUMBER OF MRG<br>MEMBERS          | FY-Q2 |
|-----------------------------------|-------|
| Young Professional (40 and under) | 30    |
| BIPOC                             | 88    |
| Persons with Disabilities         | 21    |
| Total                             | 139   |

| NUMBER OF NON-ICF<br>MEMBERS IN MRG | FY-Q2 |
|-------------------------------------|-------|
| ВІРОС                               | 1     |
| Persons with Disabilities           | 0     |
| Young Professionals (40 and under)  | 0     |
| Total                               | 1     |

#### A Sense of Belonging

\*Scores from 2023 Member Value Survey



3

5

4

#### I feel at home with ICF Global.

**Achievement - FY24** 



### I feel an emotional attachment to ICF Global.

**Achievement - FY24** 



#### I feel a connection to ICF Global.

**Achievement - FY24** 



### I feel connected to my ICF Global colleagues.



I feel accepted by my ICF Global colleagues.

**Achievement - FY24** 

5



## I feel like I do not belong at ICF Global events. (Note: reversed scale)



I feel a sense of connection with other ICF Global members.





I have had meaningful interactions with other members of ICF Global.

**Achievement - FY24** 



## I feel a sense of commitment and loyalty towards ICF Global.



I feel comfortable being myself and expressing my thoughts within ICF Global.

**Achievement - FY24** 



I can easily identify with the vision and mission of ICF Global.



5

# Giving, Philanthropy, and Charity

E