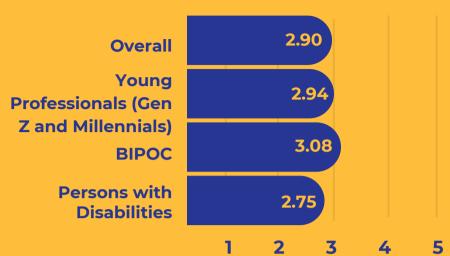

Engagement**

| NUMBER OF MRG<br>MEMBERS          | FY-Q2 |
|-----------------------------------|-------|
| Young Professional (40 and under) | 30    |
| BIPOC                             | 88    |
| Persons with Disabilities         | 21    |
| Total                             | 139   |

| NUMBER OF NON-ICF<br>MEMBERS IN MRG | FY-Q2 |
|-------------------------------------|-------|
| ВІРОС                               | 1     |
| Persons with Disabilities           | 0     |
| Young Professionals (40 and under)  | 0     |
| Total                               | 1     |

#### A Sense of Belonging

\*Scores from 2023 Member Value Survey



3

5

4

#### I feel at home with ICF Global.

**Achievement - FY24** 



### I feel an emotional attachment to ICF Global.

**Achievement - FY24** 



#### I feel a connection to ICF Global.

**Achievement - FY24** 



### I feel connected to my ICF Global colleagues.



I feel accepted by my ICF Global colleagues.

**Achievement - FY24** 

5



## I feel like I do not belong at ICF Global events. (Note: reversed scale)



I feel a sense of connection with other ICF Global members.





I have had meaningful interactions with other members of ICF Global.

**Achievement - FY24** 



## I feel a sense of commitment and loyalty towards ICF Global.



I feel comfortable being myself and expressing my thoughts within ICF Global.

**Achievement - FY24** 



I can easily identify with the vision and mission of ICF Global.



5

# Giving, Philanthropy, and Charity

External partnerships who help underrepresented populations

| Partners who hel