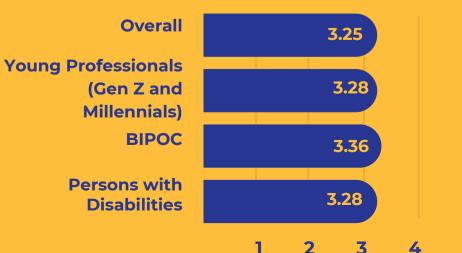

### I feel connected to my ICF Global colleagues.

I feel accepted by my ICF Global colleagues.

**Achievement - FY24** 

5