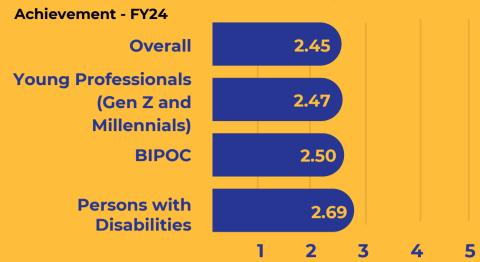

| 139   |

| NUMBER OF NON-ICF<br>MEMBERS IN MRG | FY-Q2 |
|-------------------------------------|-------|
| ВІРОС                               | 1     |
| Persons with Disabilities           | 0     |
| Young Professionals (40 and under)  | 0     |
| Total                               | 1     |

#### A Sense of Belonging

\*Scores from 2023 Member Value Survey



3

5

4

#### I feel at home with ICF Global.

**Achievement - FY24** 



### I feel an emotional attachment to ICF Global.

**Achievement - FY24** 



#### I feel a connection to ICF Global.

**Achievement - FY24** 



### I feel connected to my ICF Global colleagues.



I feel accepted by my ICF Global colleagues.

**Achievement - FY24** 

5



## I feel like I do not belong at ICF Global events. (Note: reversed scale)



I feel a sense of connection with other ICF Global members.





I have had meaningful interactions with other members of ICF Global.

**Achievement - FY24** 



## I feel a sense of commitment and loyalty towards ICF Global.



I feel comfortable being myself and expressing my thoughts within ICF Global.

**Achievement - FY24** 



I can easily identify with the vision and mission of ICF Global.



5

# Giving, Philanthropy, and Charity

External partnerships who help underrepresented populations

| Partners who help<br>underrepresented<br>populations | FY24 1st Half |
|------------------------------------------------------|---------------|
| All                                                  | 1             |
| ВІРОС                                                | 0             |
|