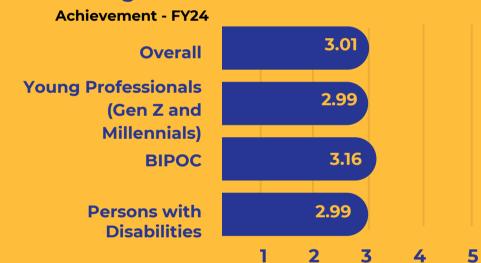

### I feel connected to my ICF Global colleagues.

I feel accepted by my ICF Global colleagues.

**Achievement - FY24** 

5