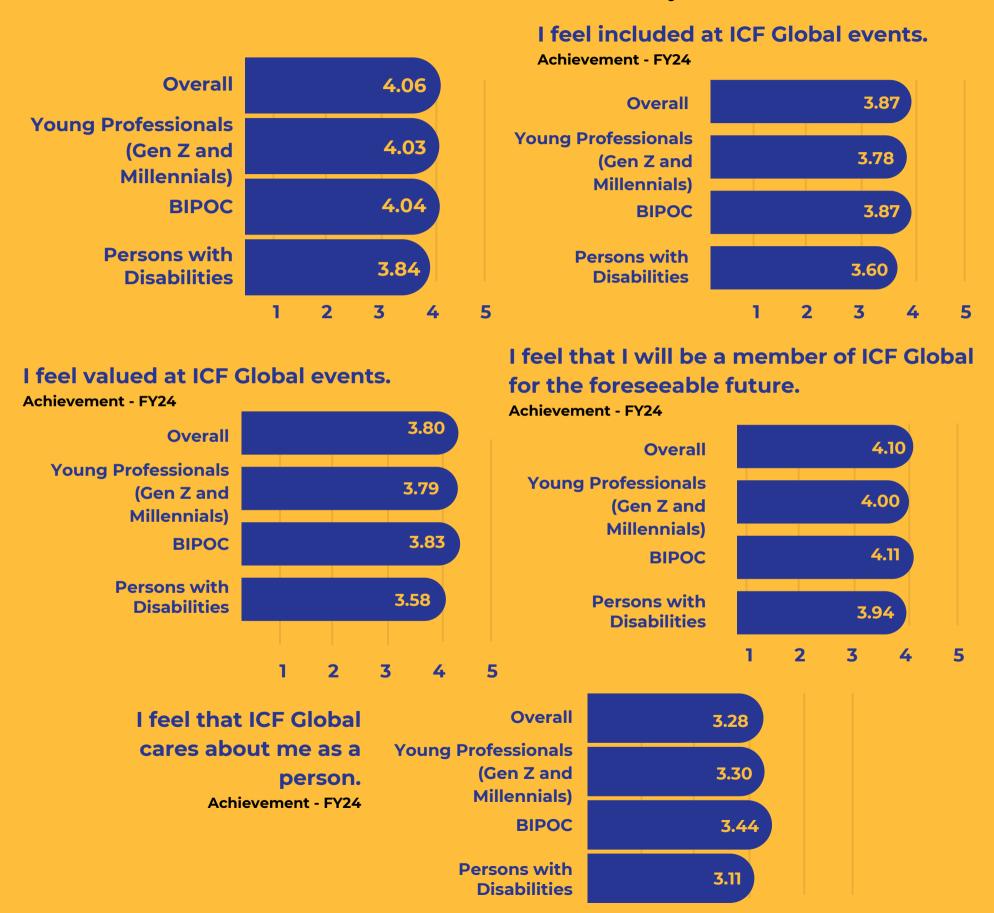

#### A Sense of Belonging

\*Scores from 2023 Member Value Survey

3

5

4

#### I feel at home with ICF Global.

**Achievement - FY24** 

### I feel an emotional attachment to ICF Global.

**Achievement - FY24** 

#### I feel a connection to ICF Global.

**Achievement - FY24** 

### I feel connected to my ICF Global colleagues.

I feel accepted by my ICF Global colleagues.

**Achievement - FY24** 

5

## I feel like I do not belong at ICF Global events. (Note: reversed scale)

I feel a sense of connection with other ICF Global members.

I have had meaningful interactions with other members of ICF Global.

**Achievement - FY24** 

## I feel a sense of commitment and loyalty towards ICF Global.

I feel comfortable being myself and expressing my thoughts within ICF Global.

**Achievement - FY24** 

I can easily identify with the vision and mission of ICF Global.

5