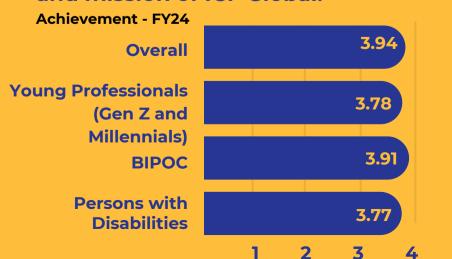

## I feel a sense of commitment and loyalty towards ICF Global.

I feel comfortable being myself and expressing my thoughts within ICF Global.

**Achievement - FY24** 

I can easily identify with the vision and mission of ICF Global.