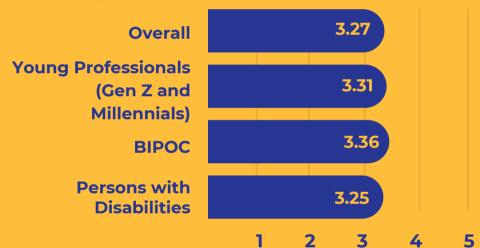

-------------------------------------|-------|
| ВІРОС                               | 1     |
| Persons with Disabilities           | 0     |
| Young Professionals (40 and under)  | 0     |
| Total                               | 1     |

#### A Sense of Belonging

\*Scores from 2023 Member Value Survey



3

5

4

#### I feel at home with ICF Global.

**Achievement - FY24** 



### I feel an emotional attachment to ICF Global.

**Achievement - FY24** 



#### I feel a connection to ICF Global.

**Achievement - FY24** 



### I feel connected to my ICF Global colleagues.



I feel accepted by my ICF Global colleagues.

**Achievement - FY24** 

5



## I feel like I do not belong at ICF Global events. (Note: reversed scale)



I feel a sense of connection with other ICF Global members.





I have had meaningful interactions with other members of ICF Global.

**Achievement - FY24** 



## I feel a sense of commitment and loyalty towards ICF Global.



I feel comfortable being myself and expressing my thoughts within ICF Global.

**Achievement - FY24** 



I can easily identify with the vision and mission of ICF Global.



5

# Giving, Philanthropy, and Charity

External partnerships who help underrepresented populations

| Partners who help<br>underrepresented<br>populations | FY24 1st Half |
|------------------------------------------------------|---------------|
| All                                                  | 1             |
| ВІРОС                                                | 0             |
| Young Professional                                   | 1