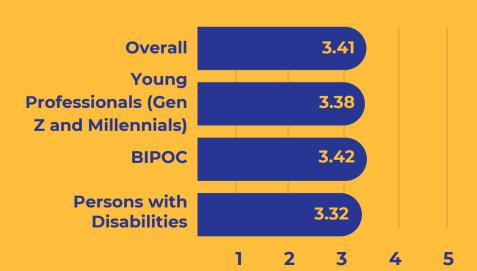

|
| Persons with Disabilities         | 21    |
| Total                             | 139   |

| NUMBER OF NON-ICF<br>MEMBERS IN MRG | FY-Q2 |
|-------------------------------------|-------|
| ВІРОС                               | 1     |
| Persons with Disabilities           | 0     |
| Young Professionals (40 and under)  | 0     |
| Total                               | 1     |

#### A Sense of Belonging

\*Scores from 2023 Member Value Survey



3

5

4

#### I feel at home with ICF Global.

**Achievement - FY24** 



### I feel an emotional attachment to ICF Global.

**Achievement - FY24** 



#### I feel a connection to ICF Global.

**Achievement - FY24** 



### I feel connected to my ICF Global colleagues.



I feel accepted by my ICF Global colleagues.

**Achievement - FY24** 

5



## I feel like I do not belong at ICF Global events. (Note: reversed scale)



I feel a sense of connection with other ICF Global members.





I have had meaningful interactions with other members of ICF Global.

**Achievement - FY24** 



## I feel a sense of commitment and loyalty towards ICF Global.



I feel comfortable being myself and expressing my thoughts within ICF Global.

**Achievement - FY24** 



I can easily identify with the vision and mission of ICF Global.



5

# Giving, Philanthropy, and Charity

External partnerships who help underrepresented populations

| Partners who help<br>underrepresented<br>populations | FY24 1st Half |
|------------------------------------------------------|---------------|
| All                                                  | 1