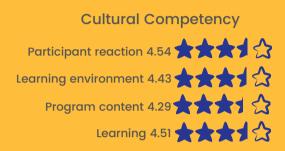

### FY24-Q2 Diversity Report Card

### **Diversity Education**



# **DEIB Training Programs**







#### **Policies and Procedures**

FY24-Q2 Submission Type

**Total Received** 

2 Email (only) complaints

Formal complaints

al Vaints



| Complaint Types      | FY24-Q2 |
|----------------------|---------|
| Disability           | 0       |
| Ethnicity / Race     | 0       |
| Gender               | 1       |
| Nationality          | 0       |
| Politics             | 0       |
| Psychological Safety | 1       |

FY24-Q2 Policy Updates

Updates to Existing Policies

New Policies
Added

Total Policy Update(s)

### **Member and Chapter Engagement**

| NUMBER OF MRG<br>MEMBERS          | FY-Q2 |
|-----------------------------------|-------|
| Young Professional (40 and under) | 30    |
| BIPOC                             | 88    |
| Persons with Disabilities         | 21    |
| Total