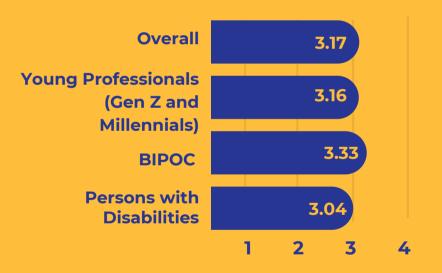

-----------------------------|-------|
| Young Professional (40 and under) | 30    |
| BIPOC                             | 88    |
| Persons with Disabilities         | 21    |
| Total                             | 139   |

| NUMBER OF NON-ICF<br>MEMBERS IN MRG | FY-Q2 |
|-------------------------------------|-------|
| ВІРОС                               | 1     |
| Persons with Disabilities           | 0     |
| Young Professionals (40 and under)  | 0     |
| Total                               | 1     |

#### A Sense of Belonging

\*Scores from 2023 Member Value Survey



3

5

4

#### I feel at home with ICF Global.

**Achievement - FY24** 



### I feel an emotional attachment to ICF Global.

**Achievement - FY24** 



#### I feel a connection to ICF Global.

**Achievement - FY24** 



### I feel connected to my ICF Global colleagues.



I feel accepted by my ICF Global colleagues.

**Achievement - FY24** 

5



## I feel like I do not belong at ICF Global events. (Note: reversed scale)



I feel a sense of connection with other ICF Global members.





I have had meaningful interactions with other members of ICF Global.

**Achievement - FY24** 



## I feel a sense of commitment and loyalty towards ICF Global.



I feel comfortable being myself and expressing my thoughts within ICF Global.

**Achievement - FY24** 



I can easily identify with the vision and mission of ICF Global.



5

# Giving, Philanthropy, and Charity

External partnerships who help underrepresented populations

| Partners who help<br>underrepresented<br>populations | FY24 1st Half |
|------------