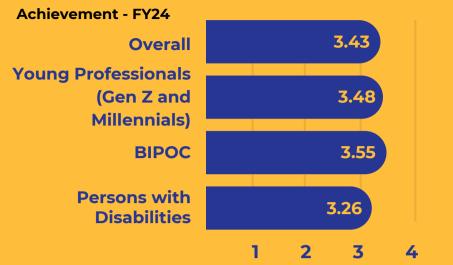

(40 and under)  | 0     |
| Total                               | 1     |

#### A Sense of Belonging

\*Scores from 2023 Member Value Survey



3

5

4

#### I feel at home with ICF Global.

**Achievement - FY24** 



### I feel an emotional attachment to ICF Global.

**Achievement - FY24** 



#### I feel a connection to ICF Global.

**Achievement - FY24** 



### I feel connected to my ICF Global colleagues.



I feel accepted by my ICF Global colleagues.

**Achievement - FY24** 

5



## I feel like I do not belong at ICF Global events. (Note: reversed scale)



I feel a sense of connection with other ICF Global members.





I have had meaningful interactions with other members of ICF Global.

**Achievement - FY24** 



## I feel a sense of commitment and loyalty towards ICF Global.



I feel comfortable being myself and expressing my thoughts within ICF Global.

**Achievement - FY24** 



I can easily identify with the vision and mission of ICF Global.



5

# Giving, Philanthropy, and Charity

External partnerships who help underrepresented populations

| Partners who help<br>underrepresented<br>populations | FY24 1st Half |
|------------------------------------------------------|---------------|
| All                                                  | 1             |
| ВІРОС                                                | 0             |
| Young Professional                                   | 1             |
| Persons with<br>Disabilities                         | 0             |
| LGBTQIA+                                             | 0             |
| Hispanic/L