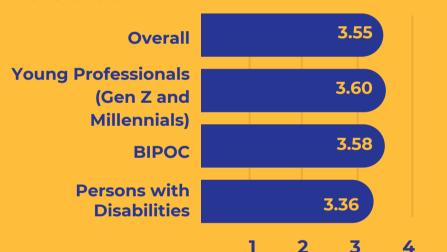

cores from 2023 Member Value Survey



3

5

4

#### I feel at home with ICF Global.

**Achievement - FY24** 



### I feel an emotional attachment to ICF Global.

**Achievement - FY24** 



#### I feel a connection to ICF Global.

**Achievement - FY24** 



### I feel connected to my ICF Global colleagues.



I feel accepted by my ICF Global colleagues.

**Achievement - FY24** 

5



## I feel like I do not belong at ICF Global events. (Note: reversed scale)



I feel a sense of connection with other ICF Global members.





I have had meaningful interactions with other members of ICF Global.

**Achievement - FY24** 



## I feel a sense of commitment and loyalty towards ICF Global.



I feel comfortable being myself and expressing my thoughts within ICF Global.

**Achievement - FY24** 



I can easily identify with the vision and mission of ICF Global.



5

# Giving, Philanthropy, and Charity

External partnerships who help underrepresented populations

| Partners who help<br>underrepresented<br>populations | FY24 1st Half |
|------------------------------------------------------|---------------|
| All                                                  | 1             |
| ВІРОС                                                | 0             |
| Young Professional                                   | 1             |
| Persons with<br>Disabilities                         | 0             |
| LGBTQIA+                                             | 0             |
| Hispanic/Latin                                       | 0             |