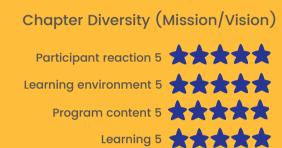

### FY24-Q2 Diversity Report Card

### **Diversity Education**



# **DEIB Training Programs**







#### **Policies and Procedures**

FY24-Q2 Submission Type

**Total Received** 

2 Email (only) complaints

Formal complaints

al Vaints



| Complaint Types      | FY24-Q2 |
|----------------------|---------|
| Disability           | 0       |
| Ethnicity / Race     | 0       |
| Gender               | 1       |
| Nationality          | 0       |
| Politics             | 0       |
| Psychological Safety | 1       |

FY24-Q2 Policy Updates

Updates to Existing Policies

New Policies
Added

Total Policy Update(s)

### **Member and Chapter Engagement**

| NUMBER OF MRG<br>MEMBERS          | FY-Q2 |
|-----------------------------------|-------|
| Young Professional (40 and under) | 30    |
| BIPOC                             | 88    |
| Persons with Disabilities         | 21    |
| Total