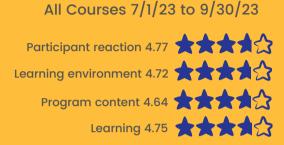

### FY24-Q2 Diversity Report Card

### **Diversity Education**



# **DEIB Training Programs**







#### **Policies and Procedures**

FY24-Q2 Submission Type

**Total Received** 

2 Email (only) complaints

Formal complaints

al Vaints



| Complaint Types      | FY24-Q2 |
|----------------------|---------|
| Disability           | 0       |
| Ethnicity / Race     | 0       |
| Gender               | 1       |
| Nationality          | 0       |
| Politics             | 0       |
| Psychological Safety | 1       |

FY24-Q2 Policy Updates

Updates to Existing Policies

New Policies
Added

Total Policy Update(s)

### **Member and Chapter Engagement**

| NUMBER OF MRG<br>MEMBERS          | FY-Q2 |
|-----------------------------------|-------|
| Young Professional (40 and under) | 30    |
| BIPOC                             | 88    |
| Persons with Disabilities         | 21    |
| Total