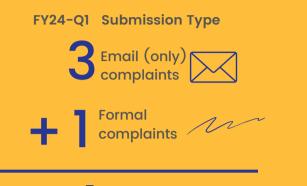

## FY24-Q1 Diversity Report Card

## **Policies and Procedures**





| Complaint Top    | ics FY24-QI |
|------------------|-------------|
| Disability       | 2           |
| Ethnicity / Race | e0          |
| Gender           | 1           |
| Nationality      | 0           |
| Politics         | 1           |
| Psychological s  | Safety0     |

Total Received

## **Member Resource Group Participation**

| NUMBER OF MRG<br>MEMBERS              | FY24-Q1 |   |
|---------------------------------------|---------|---|
| BIPOC                                 | 49      |   |
| Persons with Disabilities             | 14      |   |
| Young Professionals (40 and<br>under) | 24      | • |
| Total                                 | 87      |   |

| NUMBER OF NON-ICF<br>MEMBERS IN MRG | FY24-Q1 |
|-------------------------------------|---------|
| BIPOC